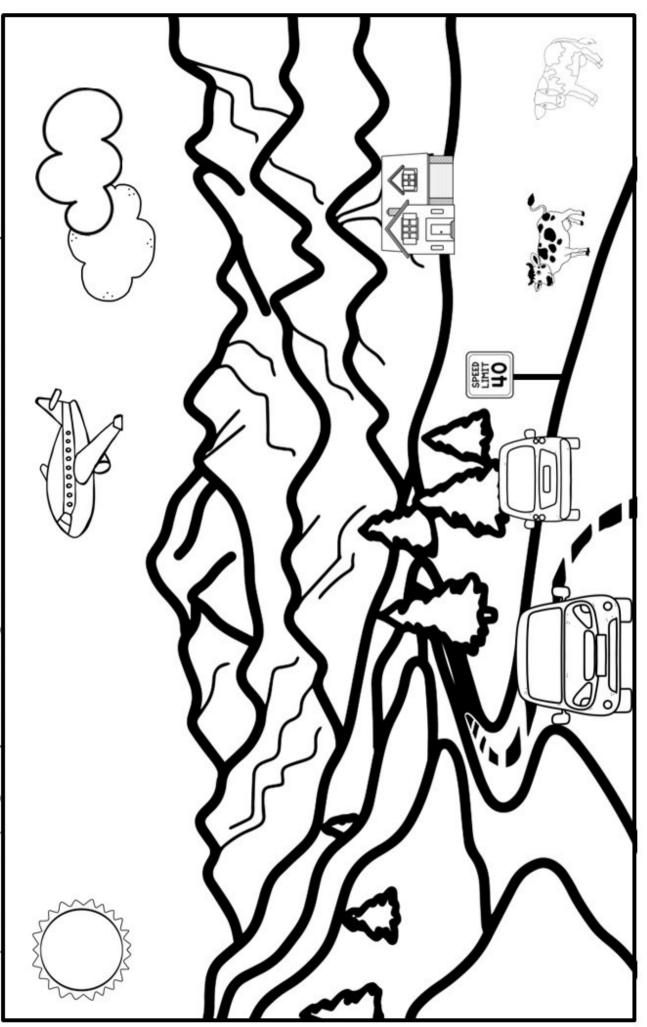

- Color two trees green.
- Draw a square around the plane.
- Add a cloud to the sky.
- Color two clouds gray.
- Draw a person in the field.
- Draw a flower between the cows.
- Put an X through the sun.
- Color one of the cars blue.
- Circle the speed limit sign.
- Circle two trees.
- Circle one cow.
- Circle the house .