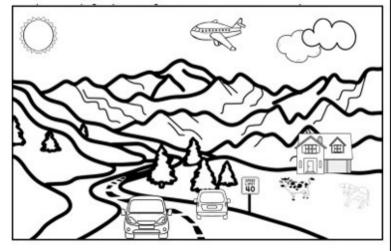

- Color two trees green.
- Draw a square around the plane.
- Add a cloud to the sky.
- Color two clouds gray.
- Draw a person in the field.
- Draw a flower between the cows.
- Put an X through the sun.
- Color one of the cars blue.
- Circle the speed limit sign.
- Circle two trees.
- Circle one cow.
- Circle the house .