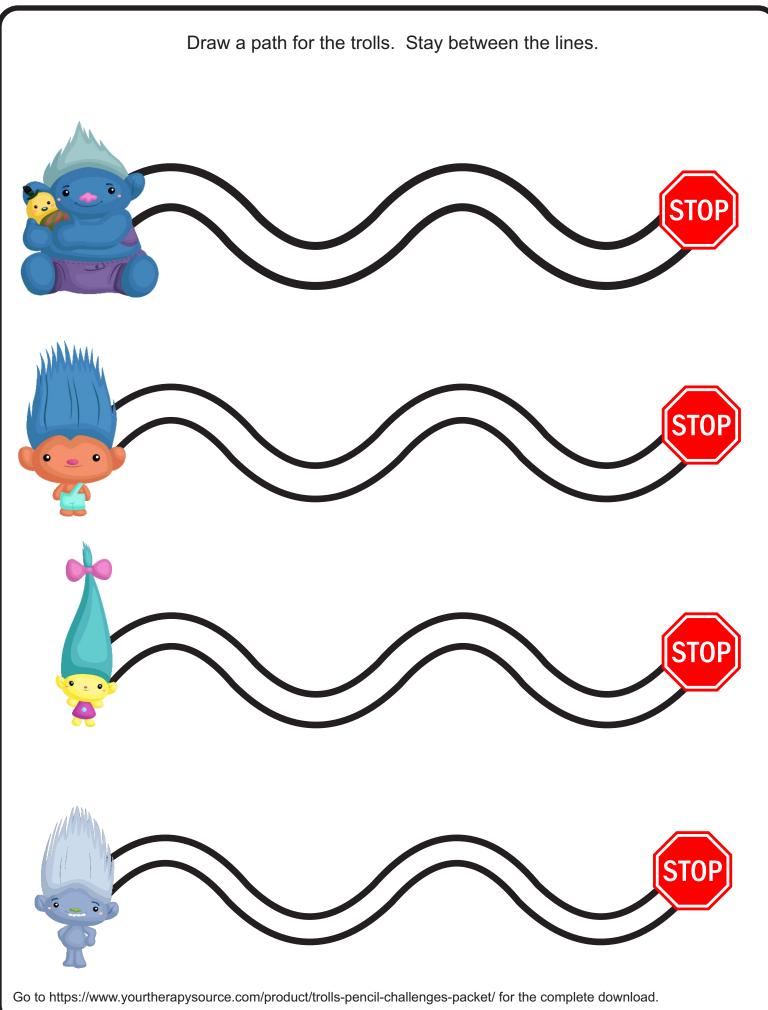

## Troll Follow the Dots

Directions: Copy the path along the dots exactly from one troll to the other troll.



Go to https://www.yourtherapysource.com/product/trolls-pencil-challenges-packet/ for the complete download. © Your Therapy Source Inc www.YourTherapySource.com



Your Jherapy Source

Online resource for special education, pediatric occupational therapy and pediatric physical therapy

## Visit www.YourTherapySource.com

for a full list of our products including:

- documentation forms
- sensory motor activity ideas
- sensory processing resources
- visual perceptual activities
- music downloads

We ship digital items worldwide for FREE!

Visit our website for FREE hand-outs, articles, free newsletter, recent pediatric research and more!

## www.YourTherapySource.com