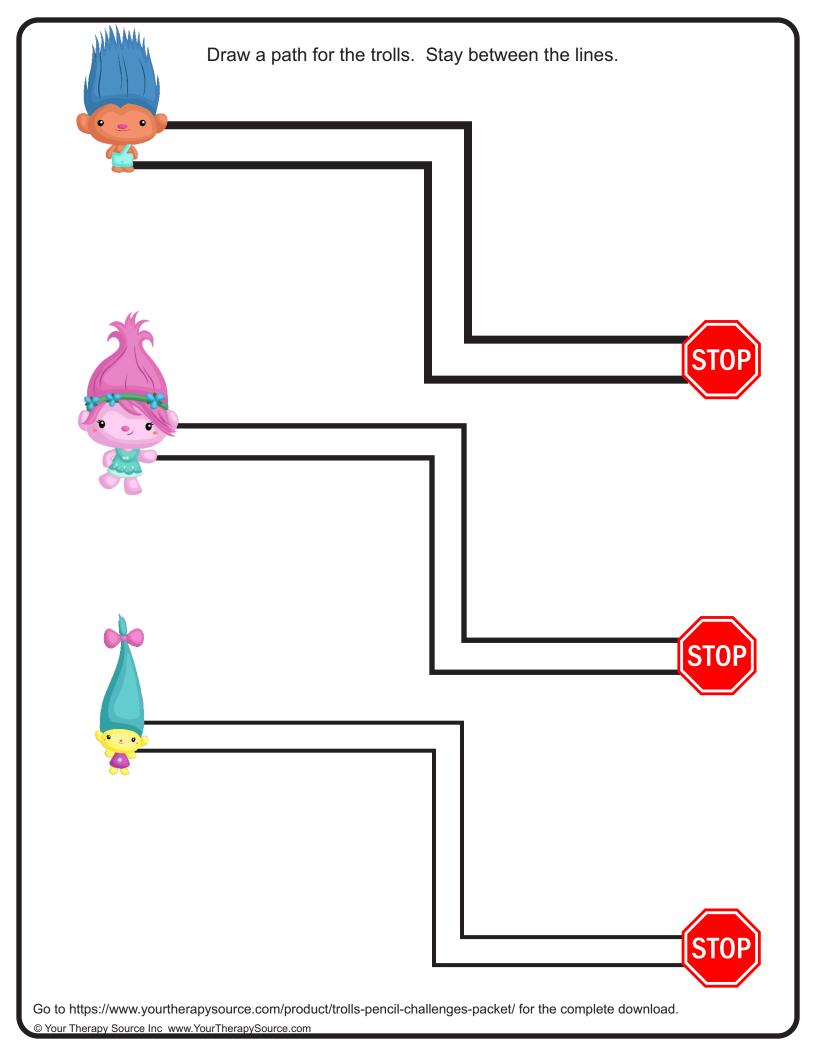

## Troll Follow the Dots

Directions: Copy the path along the dots exactly from one troll to the other troll.



Go to https://www.yourtherapysource.com/product/trolls-pencil-challenges-packet/ for the complete download. © Your Therapy Source Inc www.YourTherapySource.com



Your Jherapy Source

Online resource for special education, pediatric occupational therapy and pediatric physical therapy

## Visit www.YourTherapySource.com

for a full list of our products including:

- documentation forms
- sensory motor activity ideas
- sensory processing resources
- visual perceptual activities
- music downloads

We ship digital items worldwide for FREE!

Visit our website for FREE hand-outs, articles, free newsletter, recent pediatric research and more!

## www.YourTherapySource.com