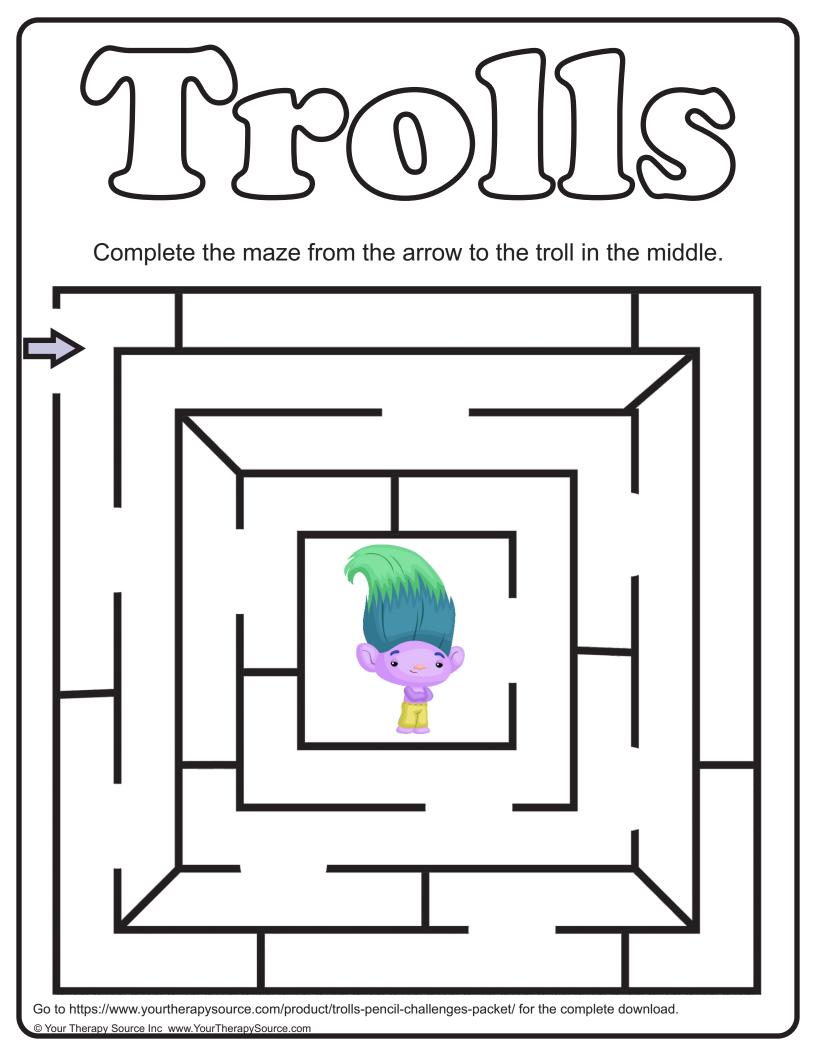

## Troll Follow the Dots

Directions: Copy the path along the dots exactly from one troll to the other troll.



Go to https://www.yourtherapysource.com/product/trolls-pencil-challenges-packet/ for the complete download. © Your Therapy Source Inc www.YourTherapySource.com



Your Jherapy Source

Online resource for special education, pediatric occupational therapy and pediatric physical therapy

## Visit www.YourTherapySource.com

for a full list of our products including:

- documentation forms
- sensory motor activity ideas
- sensory processing resources
- visual perceptual activities
- music downloads

We ship digital items worldwide for FREE!

Visit our website for FREE hand-outs, articles, free newsletter, recent pediatric research and more!

## www.YourTherapySource.com