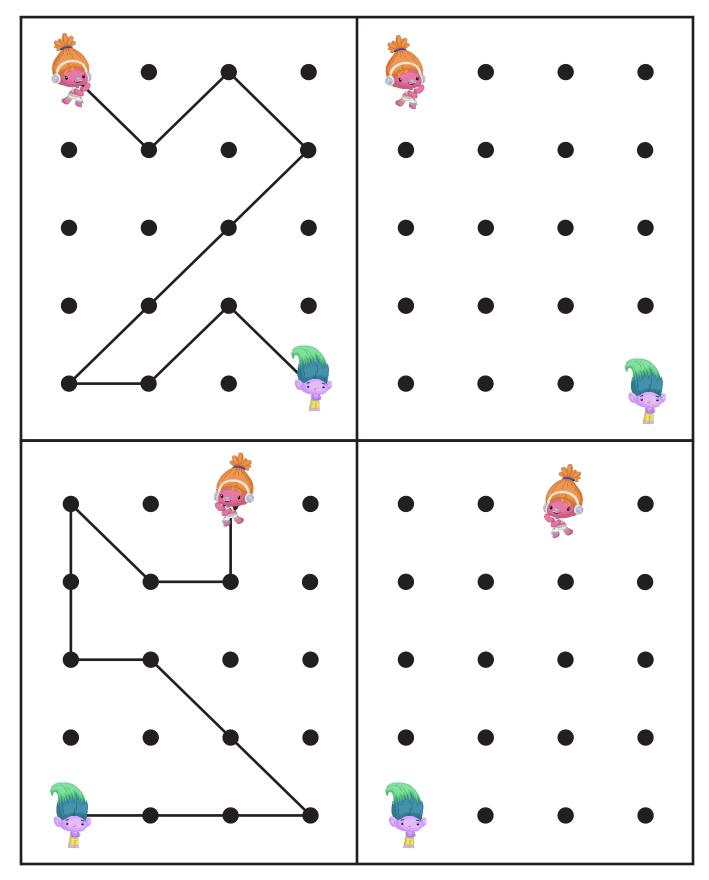

## Troll Follow the Dots

Directions: Copy the path along the dots exactly from one troll to the other troll.

Go to https://www.yourtherapysource.com/product/trolls-pencil-challenges-packet/ for the complete download. © Your Therapy Source Inc www.YourTherapySource.com